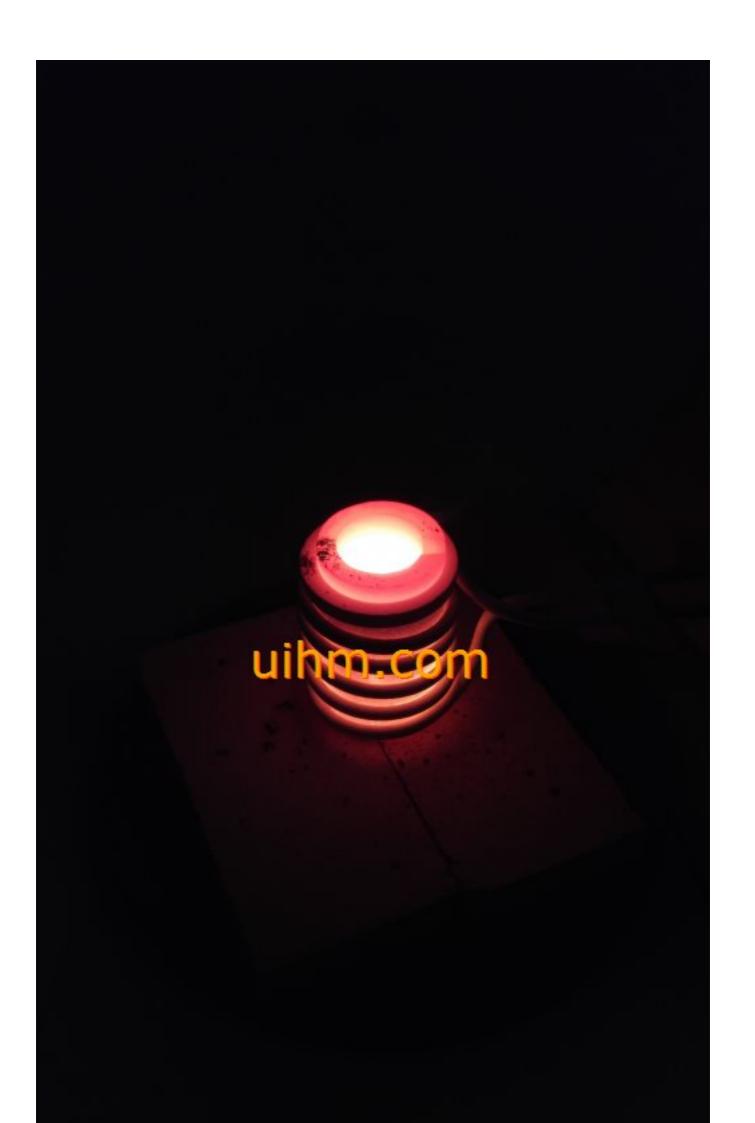

induction melting cowry with graphite crucible (1)

induction melting cowry with graphite crucible (2)

induction melting cowry with graphite crucible (3)

induction melting cowry with graphite crucible (4)

induction melting cowry with graphite crucible (5)

induction melting cowry with graphite crucible (6)

induction melting cowry with graphite crucible (7)

induction melting cowry with graphite crucible (8)