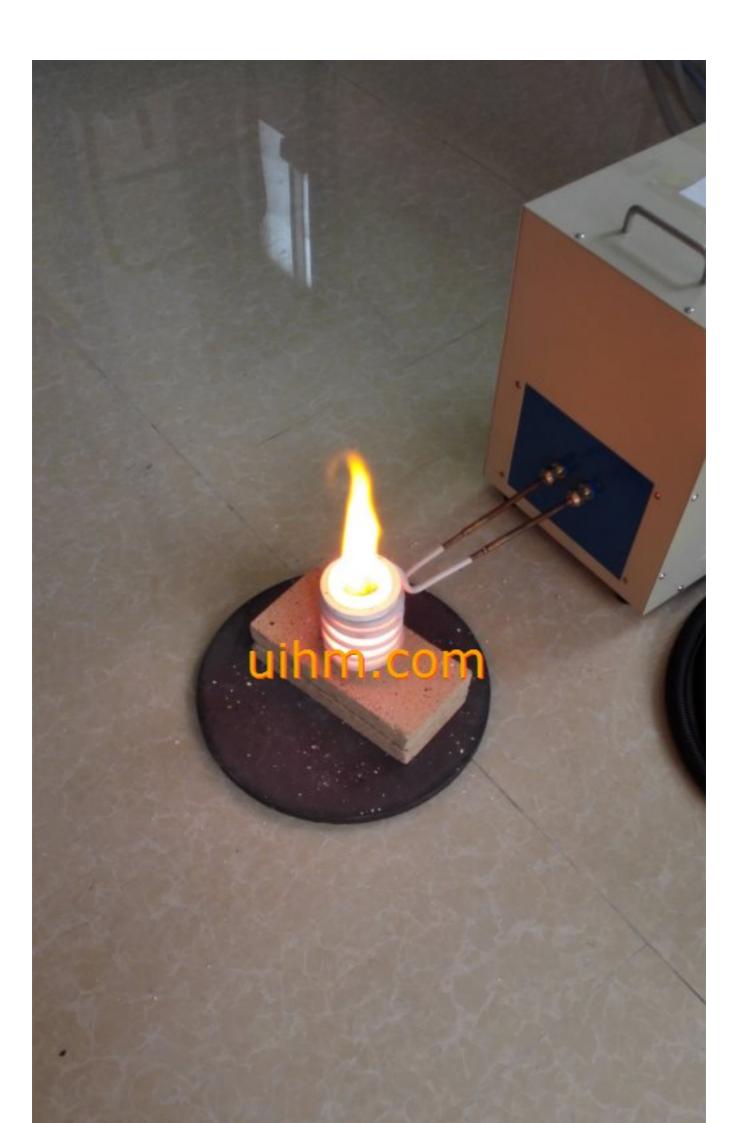

induction melting cowry with graphite crucible (1)

induction melting cowry with graphite crucible (2)

induction melting cowry with graphite crucible (3)

induction melting cowry with graphite crucible (4)