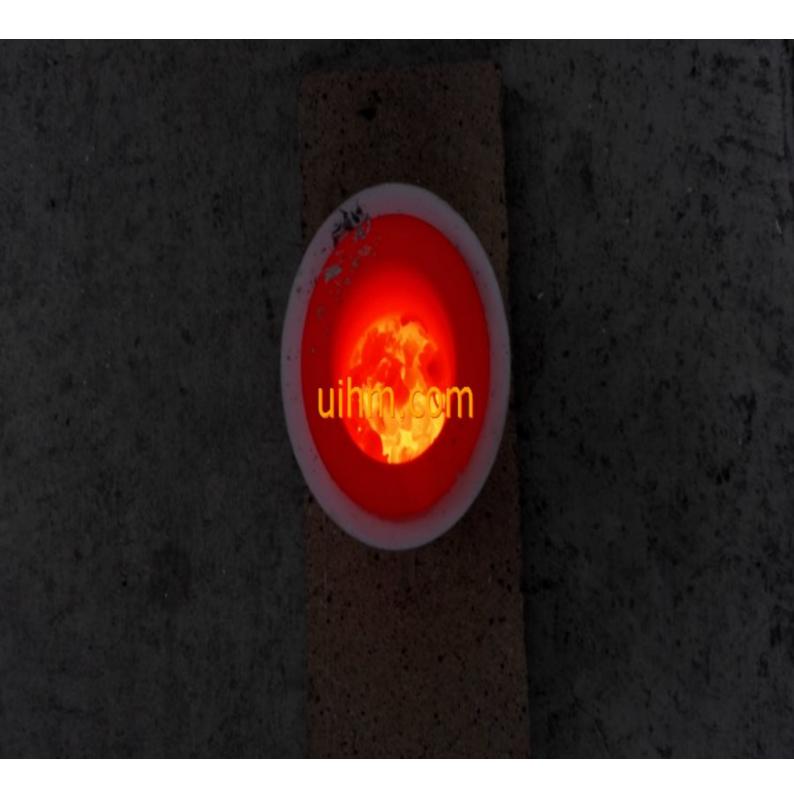

induction melting cowry with graphite crucible (1)

induction melting cowry with graphite crucible (2)

induction melting cowry with graphite crucible (3)

induction melting cowry with graphite crucible (4)