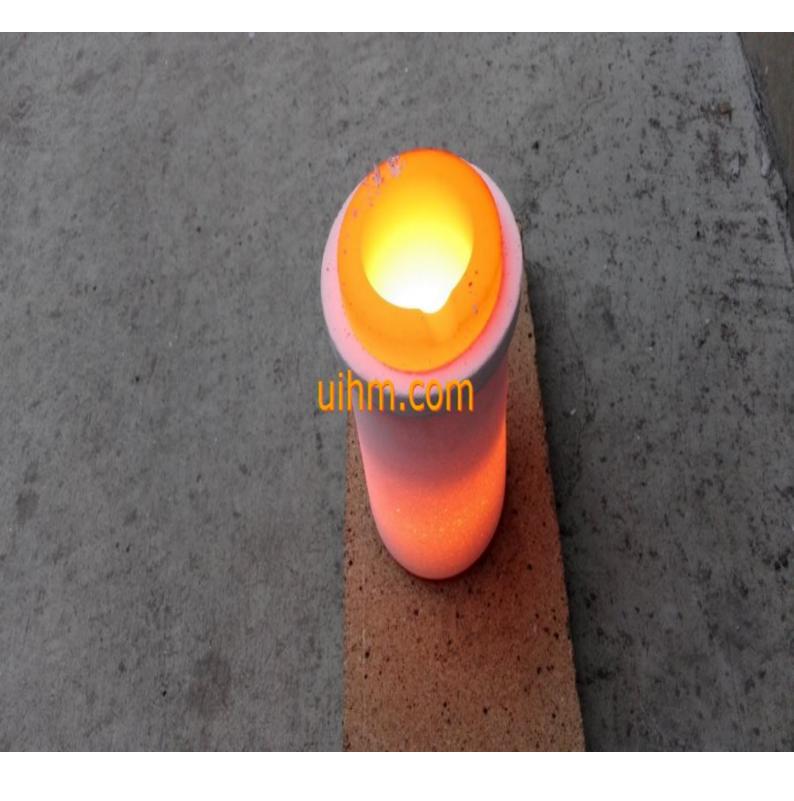

induction melting cowry with graphite crucible (1)

induction melting cowry with graphite crucible (2)

induction melting cowry with graphite crucible (3)

induction melting cowry with graphite crucible (4)