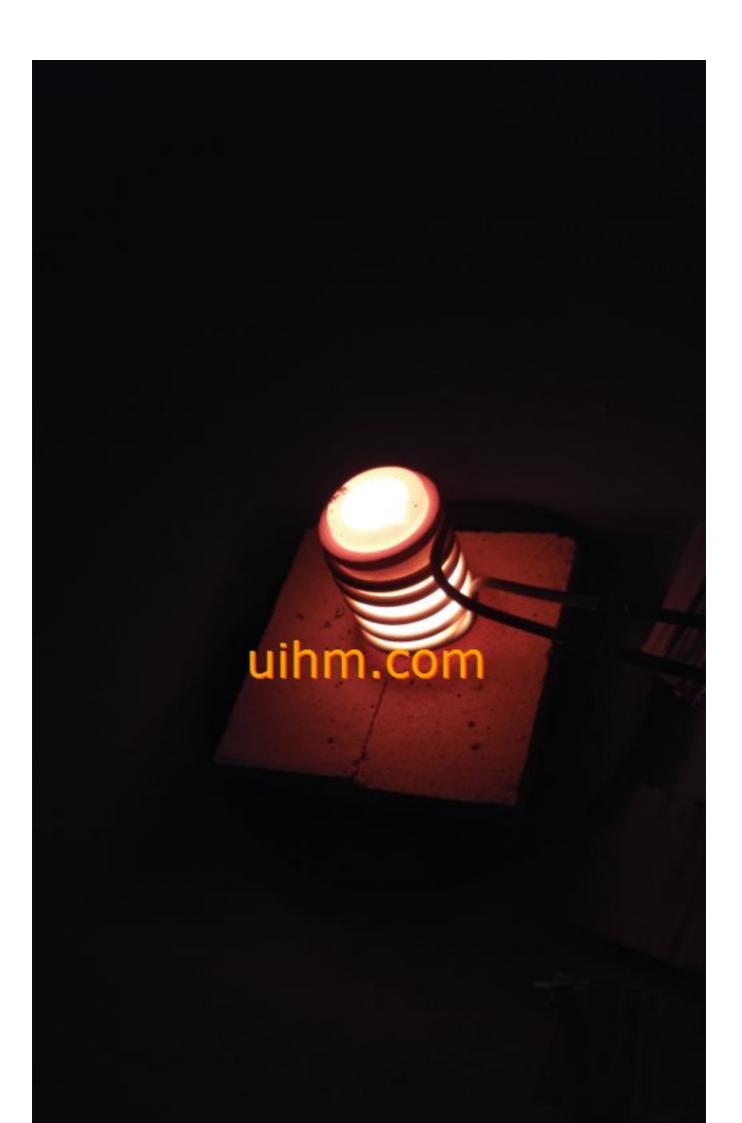

induction melting cowry with graphite crucible (1)

induction melting cowry with graphite crucible (2)

induction melting cowry with graphite crucible (3)

induction melting cowry with graphite crucible (4)