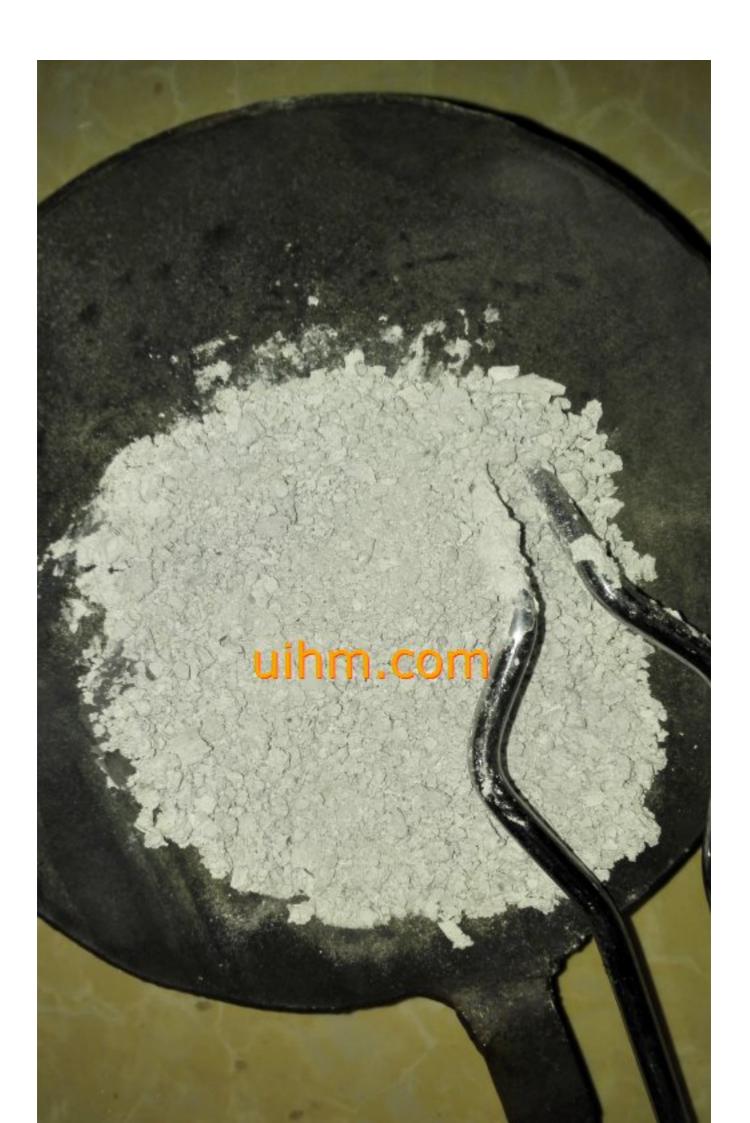

induction melting cowry with graphite crucible (9)

induction melting cowry with graphite crucible (10)

induction melting cowry with graphite crucible (11)

induction melting cowry with graphite crucible (12)