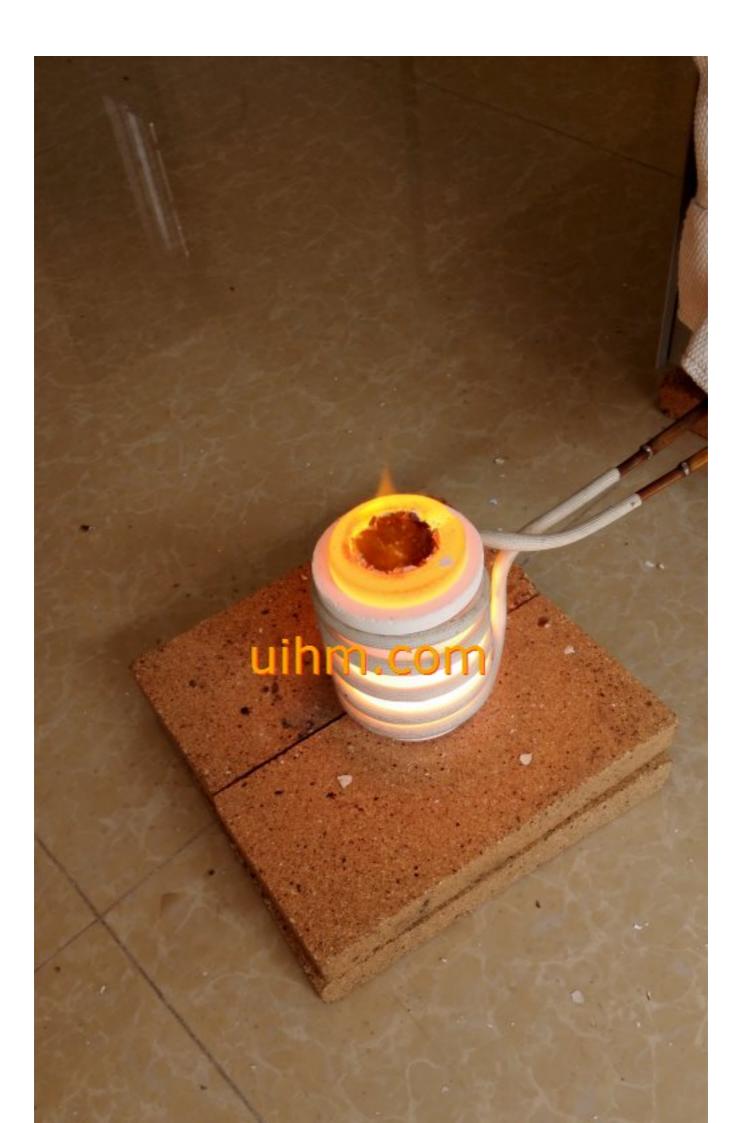

induction melting cowry with graphite crucible (1)

induction melting cowry with graphite crucible (2)

induction melting cowry with graphite crucible (3)

induction melting cowry with graphite crucible (4)