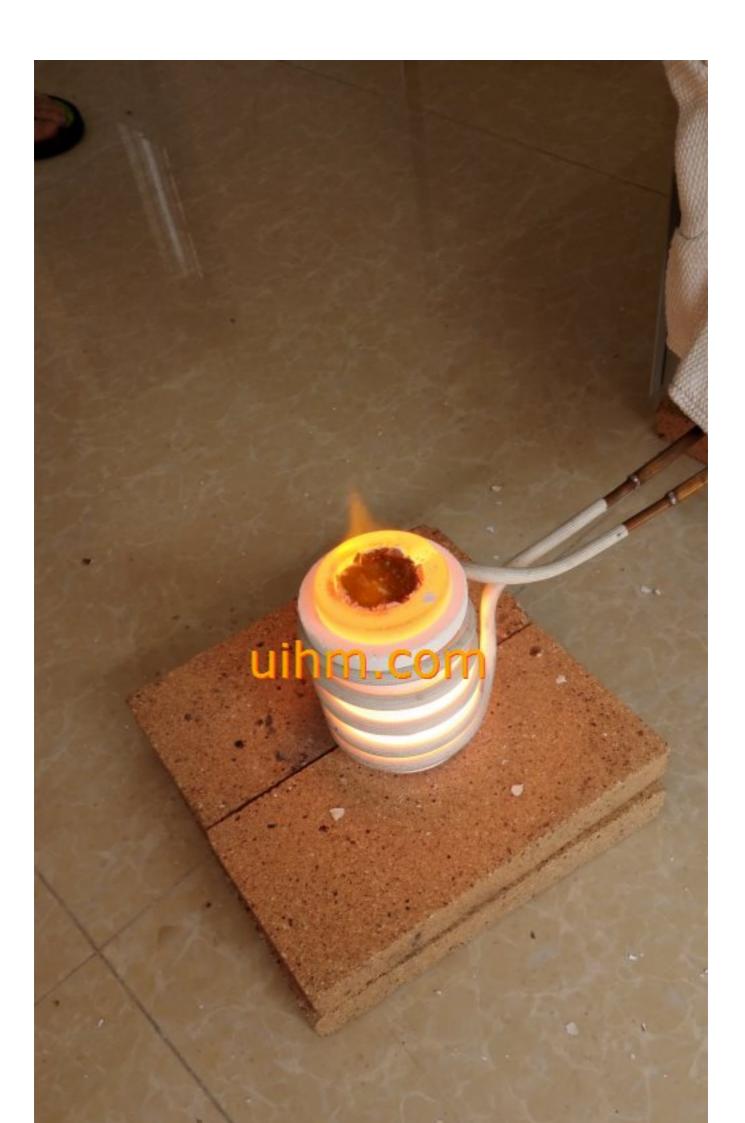

induction melting cowry with graphite crucible (13)

induction melting cowry with graphite crucible (14)

induction melting cowry with graphite crucible (15)

induction melting cowry with graphite crucible (16)