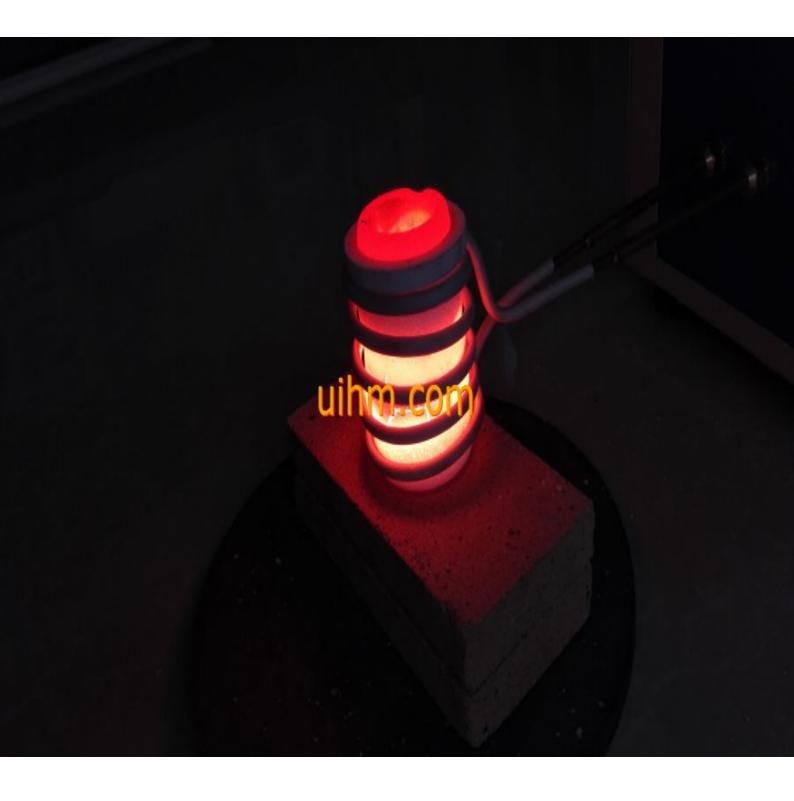

induction melting cowry with graphite crucible (1)

induction melting cowry with graphite crucible (2)

induction melting cowry with graphite crucible (3)

induction melting cowry with graphite crucible (4)