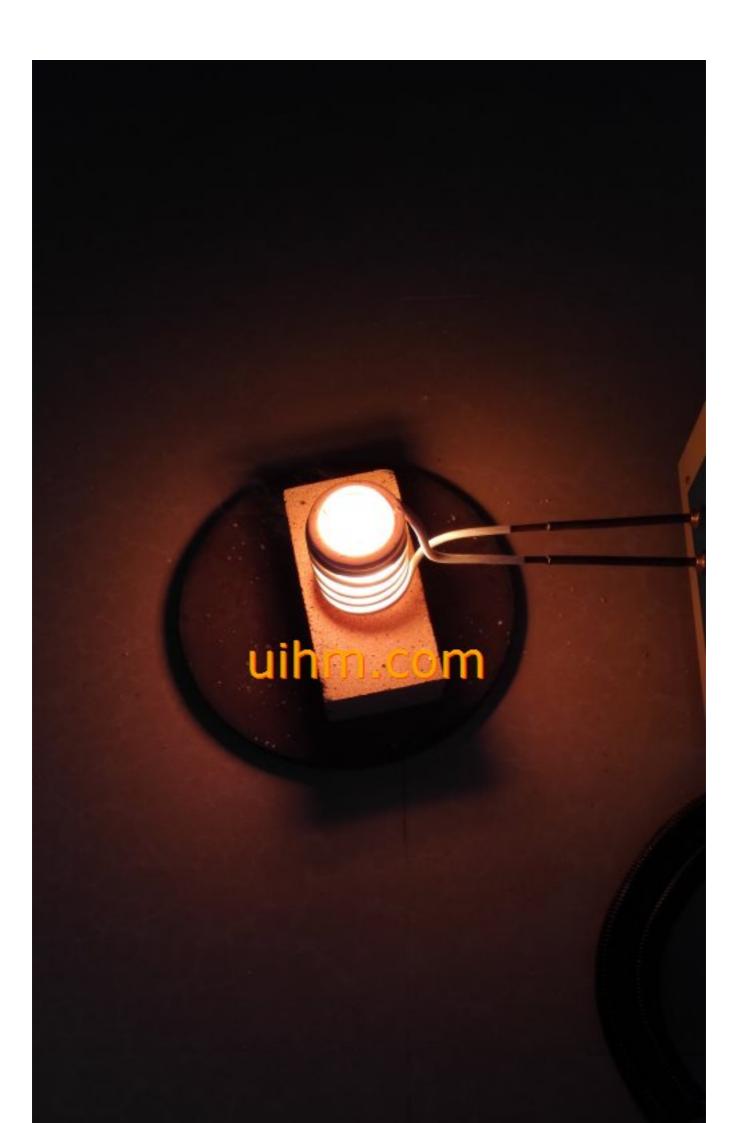

induction melting cowry with graphite crucible (1)

induction melting cowry with graphite crucible (2)

induction melting cowry with graphite crucible (3)

induction melting cowry with graphite crucible (4)