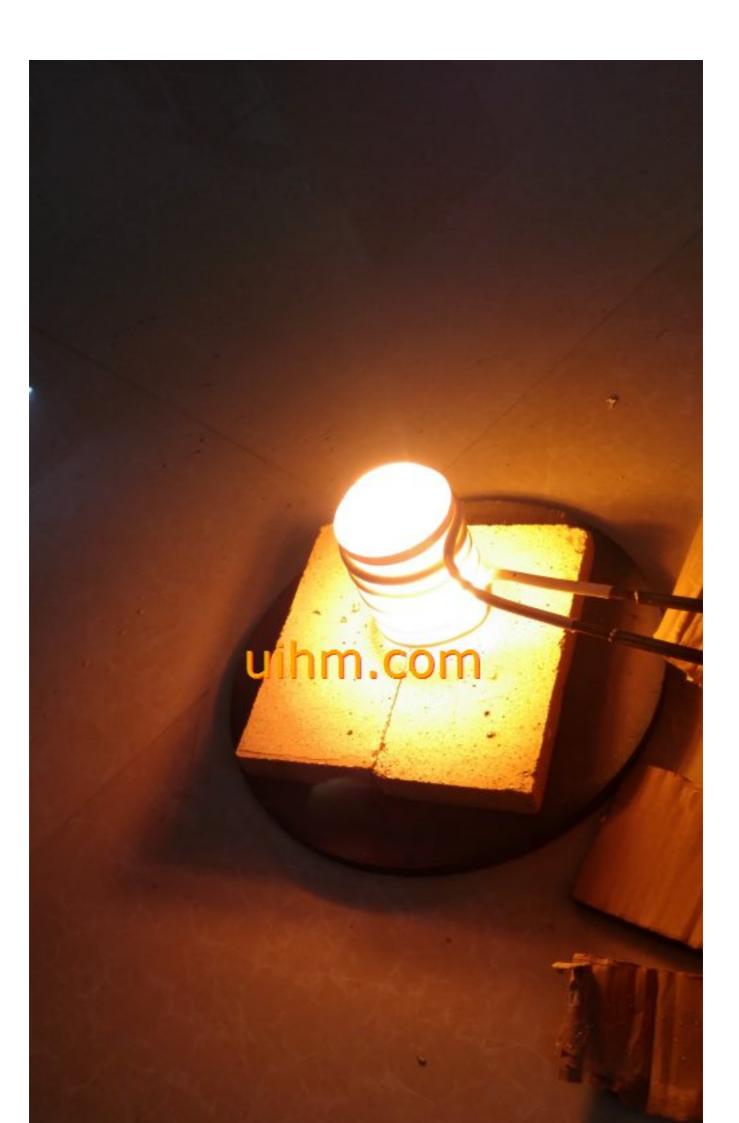

induction melting cowry with graphite crucible (1)

induction melting cowry with graphite crucible (2)

induction melting cowry with graphite crucible (3)

induction melting cowry with graphite crucible (4)