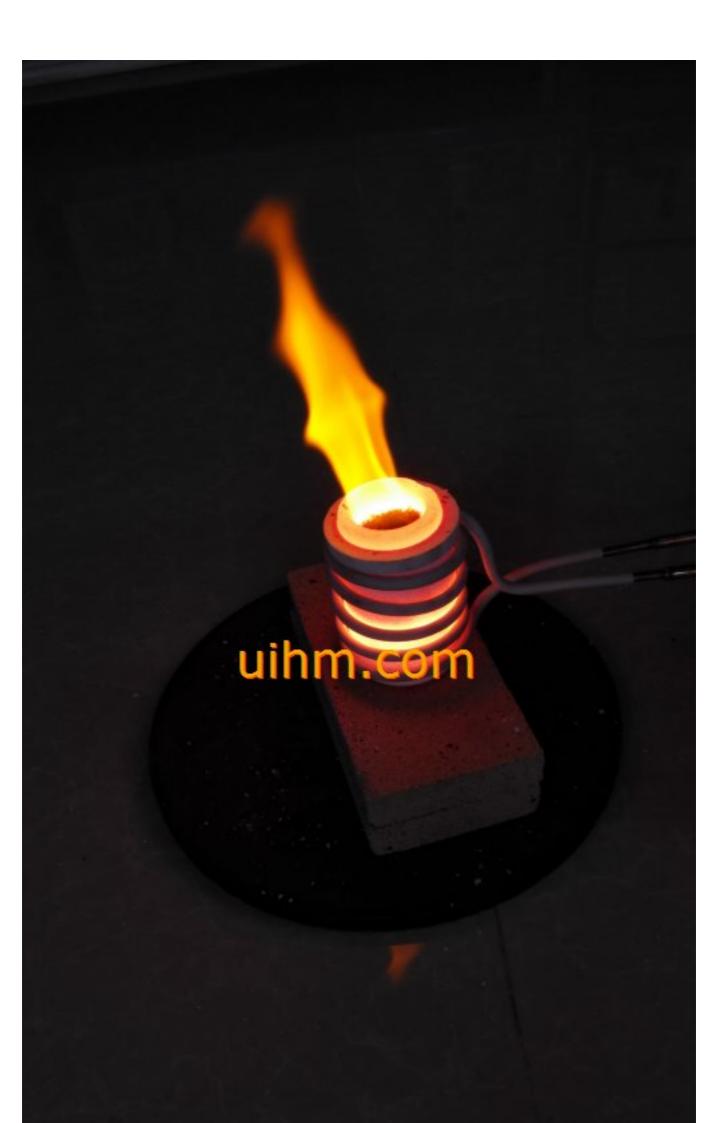

induction melting cowry with graphite crucible (1)

induction melting cowry with graphite crucible (2)

induction melting cowry with graphite crucible (3)

induction melting cowry with graphite crucible (4)