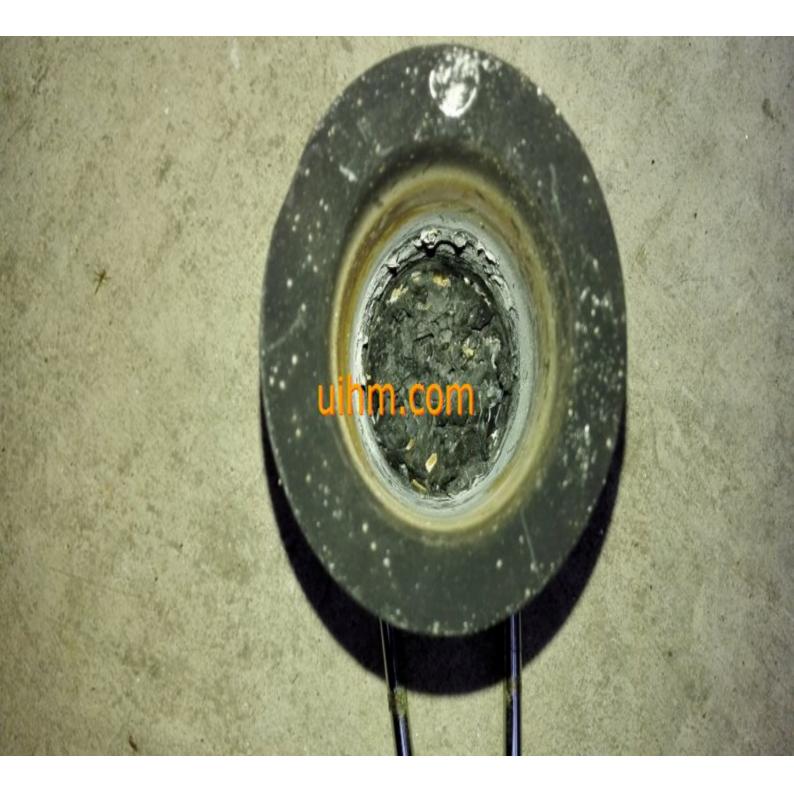

induction melting cowry with graphite crucible (5)

induction melting cowry with graphite crucible (6)

induction melting cowry with graphite crucible (7)

induction melting cowry with graphite crucible (8)