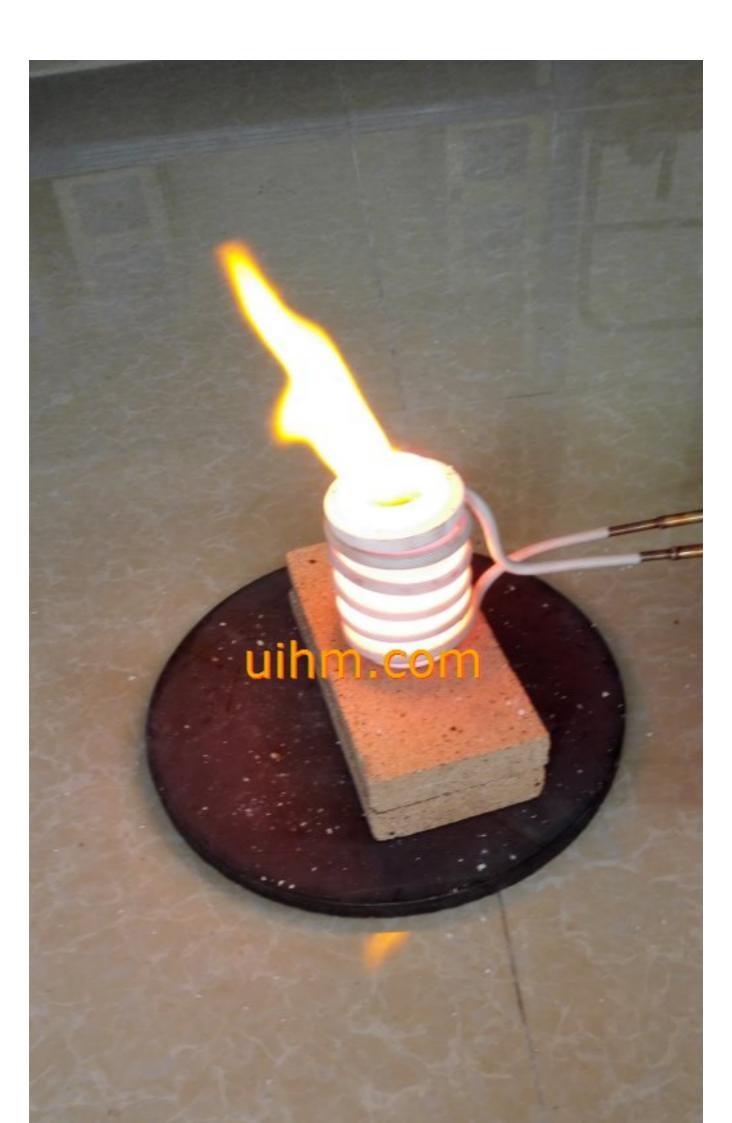

induction melting cowry with graphite crucible (1)

induction melting cowry with graphite crucible (2)

induction melting cowry with graphite crucible (3)

induction melting cowry with graphite crucible (4)