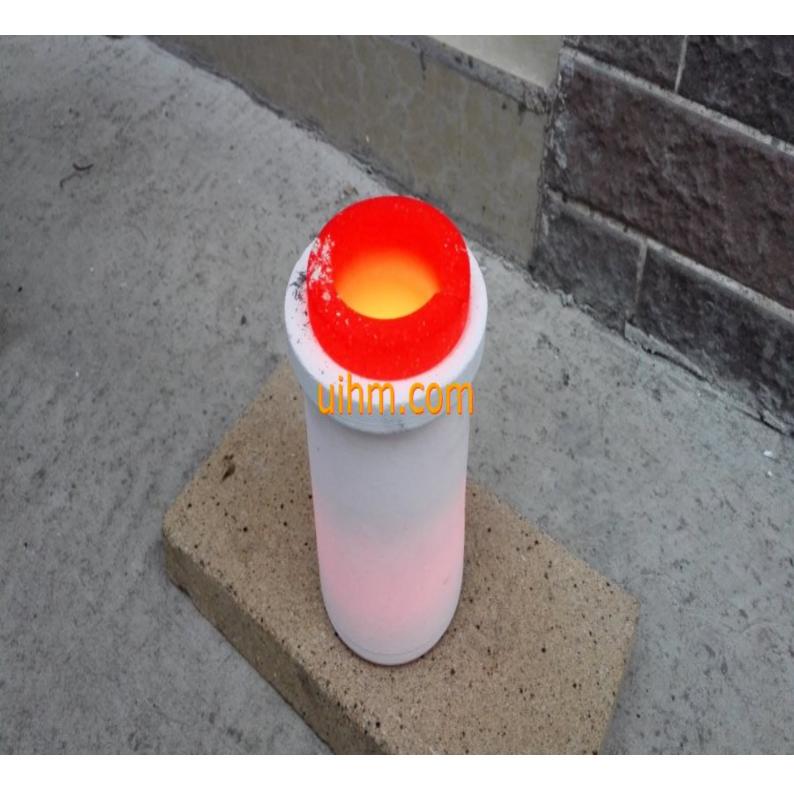

induction melting cowry with graphite crucible (1)

induction melting cowry with graphite crucible (2)

induction melting cowry with graphite crucible (3)

induction melting cowry with graphite crucible (4)