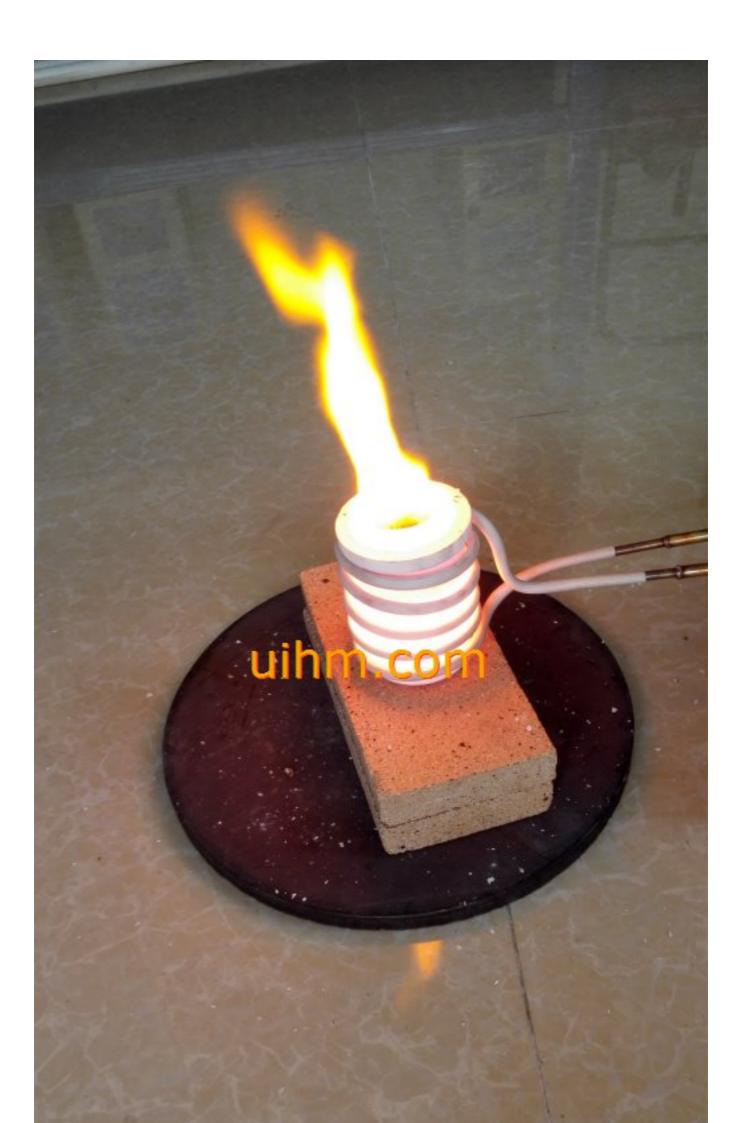

induction melting cowry with graphite crucible (1)

induction melting cowry with graphite crucible (2)

induction melting cowry with graphite crucible (3)

induction melting cowry with graphite crucible (4)