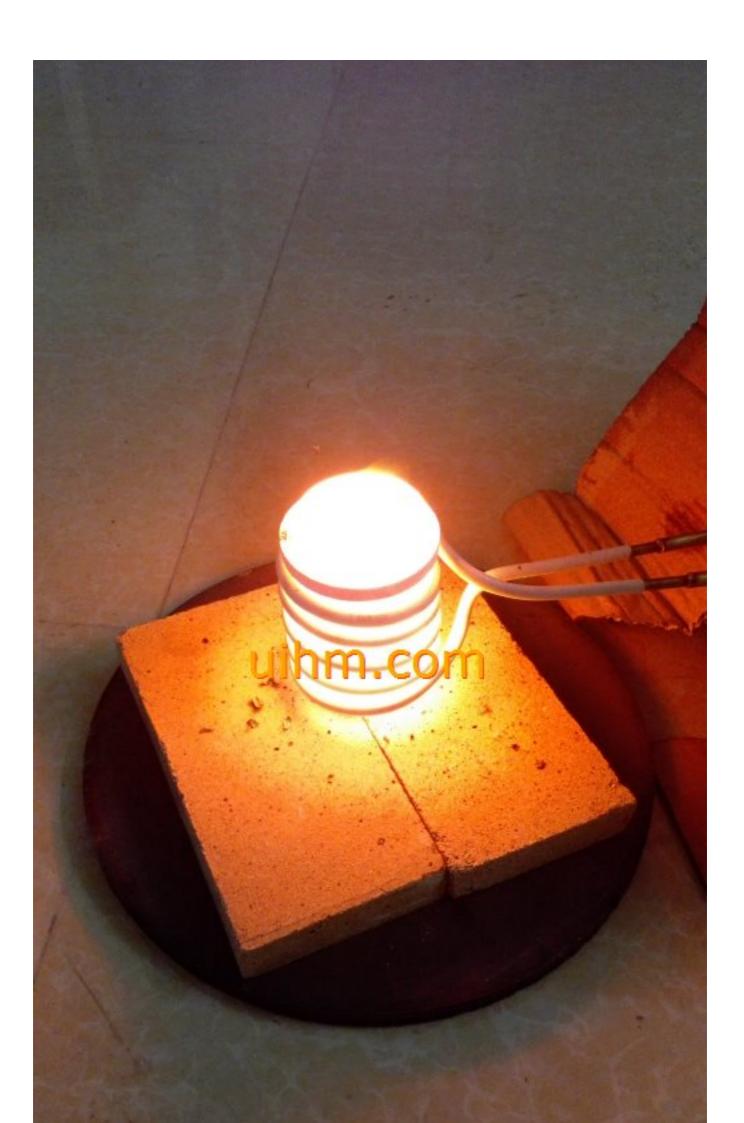

induction melting cowry with graphite crucible (5)

induction melting cowry with graphite crucible (6)

induction melting cowry with graphite crucible (7)

induction melting cowry with graphite crucible (8)

induction melting cowry with graphite crucible (9)

induction melting cowry with graphite crucible (10)

induction melting cowry with graphite crucible (11)

induction melting cowry with graphite crucible (12)