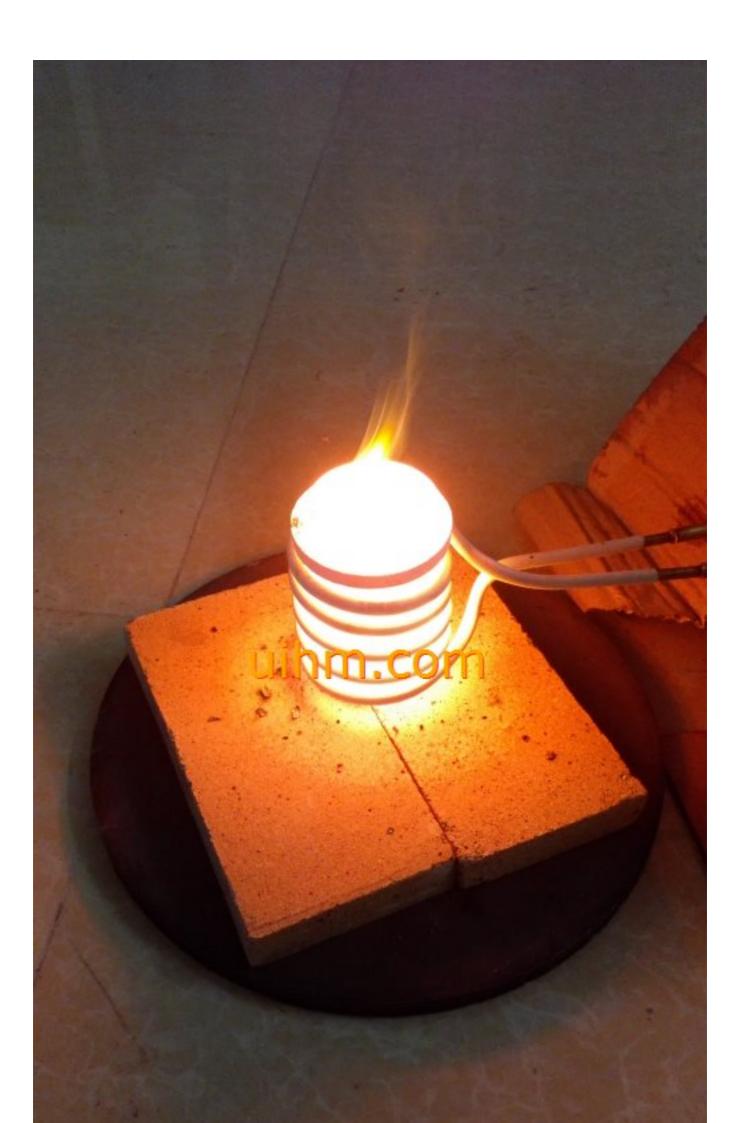

induction melting cowry with graphite crucible (1)

induction melting cowry with graphite crucible (2)

induction melting cowry with graphite crucible (3)

induction melting cowry with graphite crucible (4)