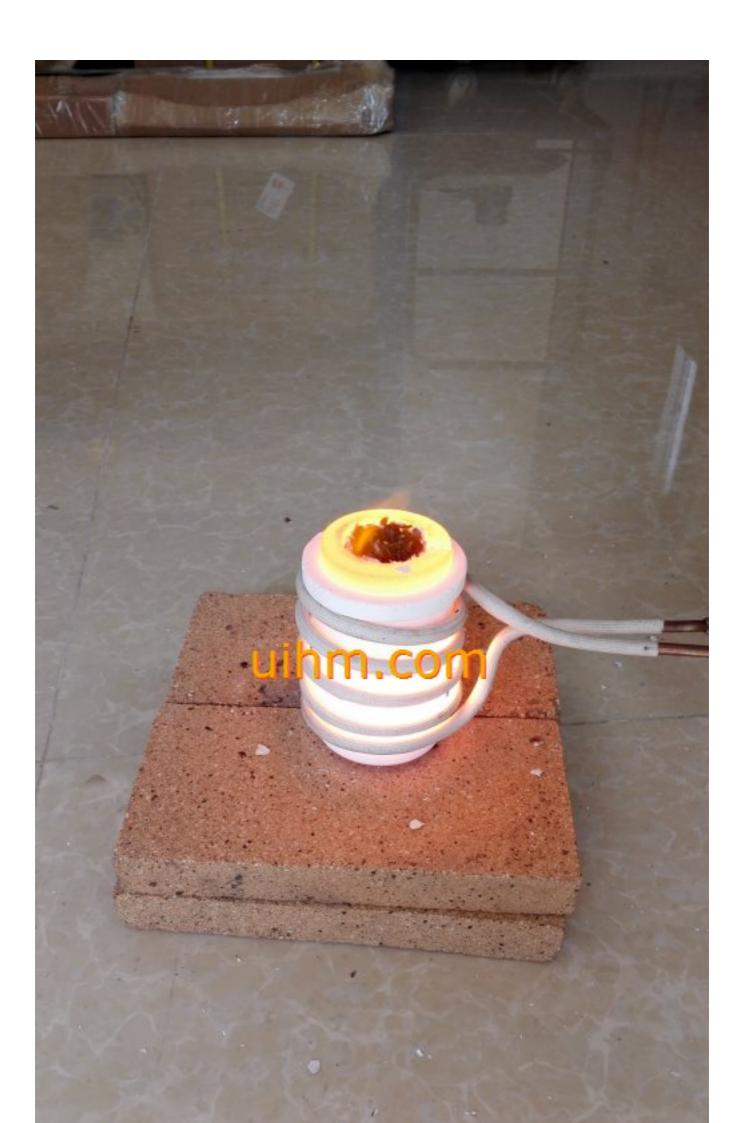

#### induction melting cowry for medicine with graphite crucible

induction melting cowry with graphite crucible (1)

induction melting cowry with graphite crucible (2)

induction melting cowry with graphite crucible (3)

induction melting cowry with graphite crucible (4)