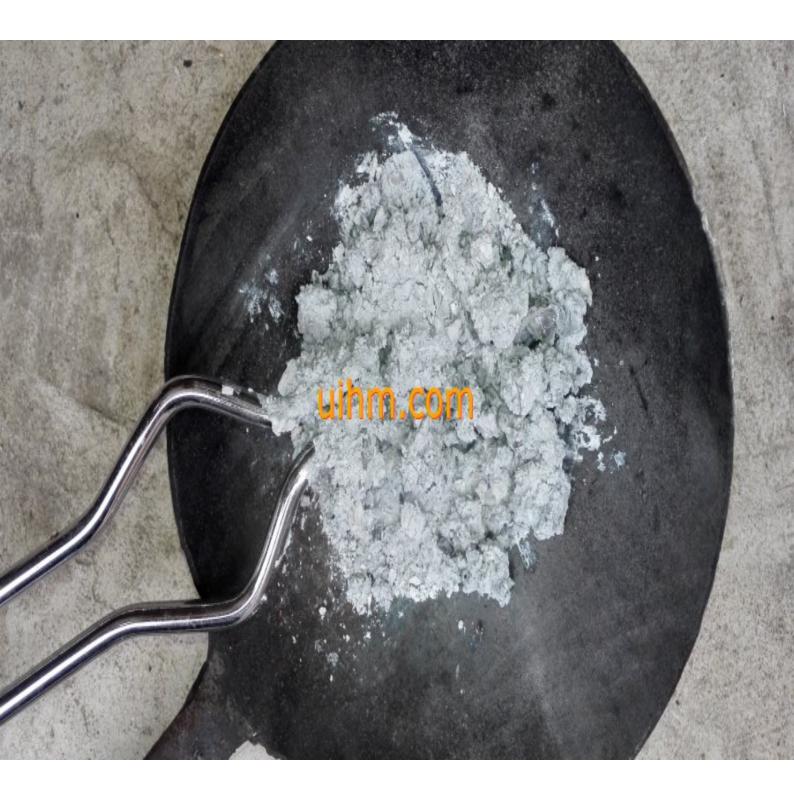

induction melting cowry with graphite crucible (5)

induction melting cowry with graphite crucible (6)

induction melting cowry with graphite crucible (7)

induction melting cowry with graphite crucible (8)