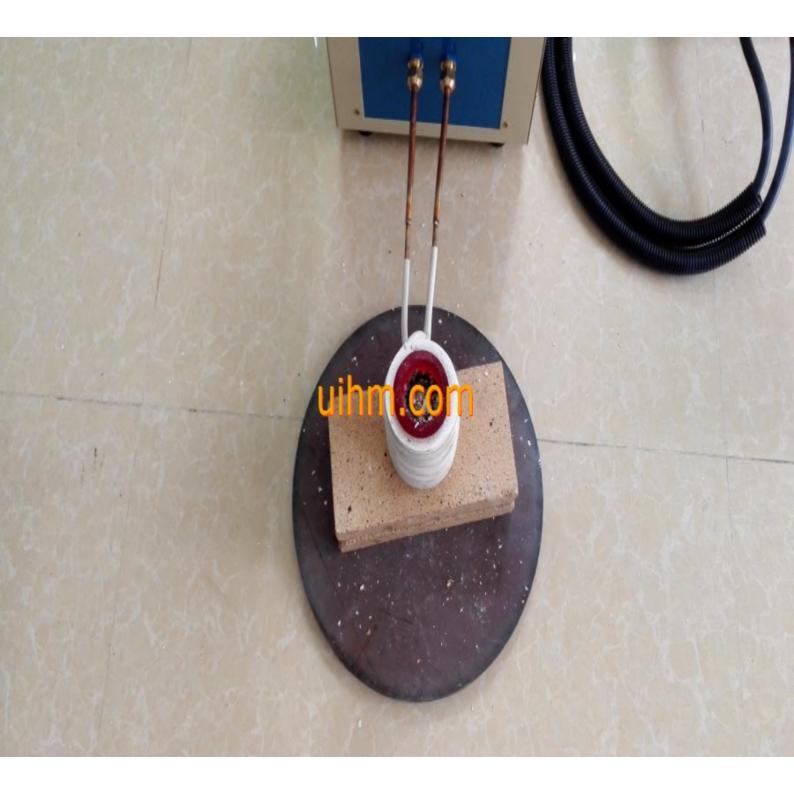

induction melting cowry with graphite crucible (1)

induction melting cowry with graphite crucible (2)

induction melting cowry with graphite crucible (3)

induction melting cowry with graphite crucible (4)