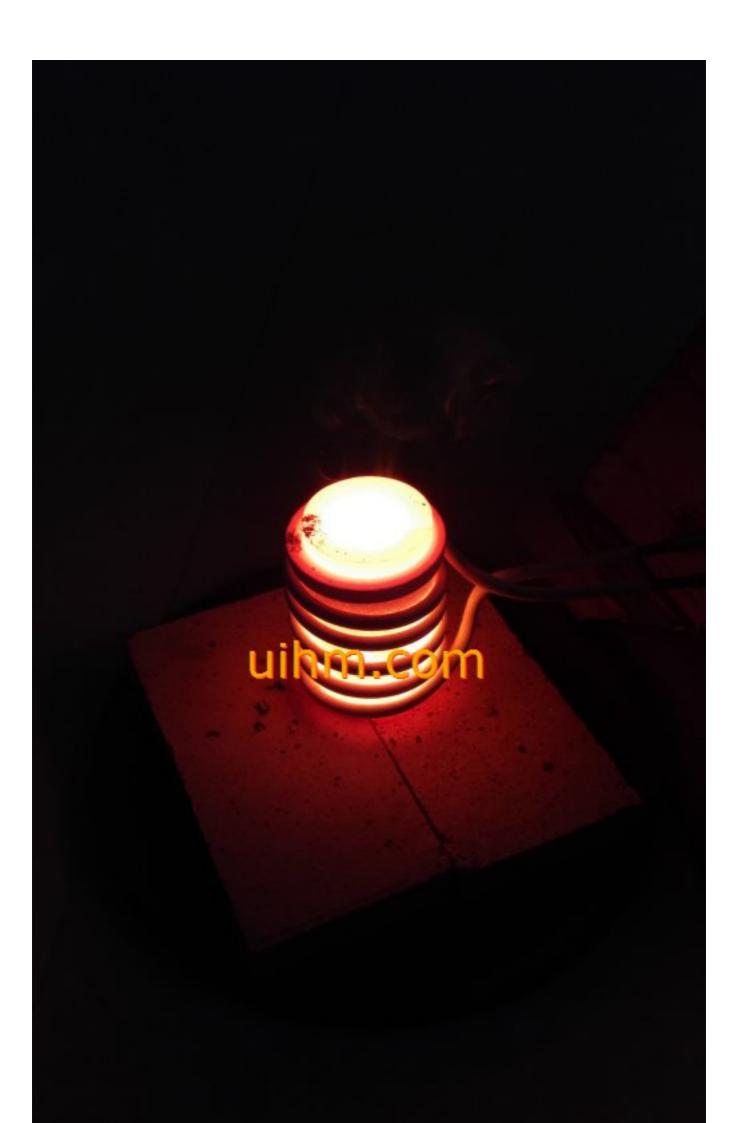

induction melting cowry with graphite crucible (9)

induction melting cowry with graphite crucible (10)

induction melting cowry with graphite crucible (11)

induction melting cowry with graphite crucible (12)

induction melting cowry with graphite crucible (13)

induction melting cowry with graphite crucible (14)

induction melting cowry with graphite crucible (15)

induction melting cowry with graphite crucible (16)