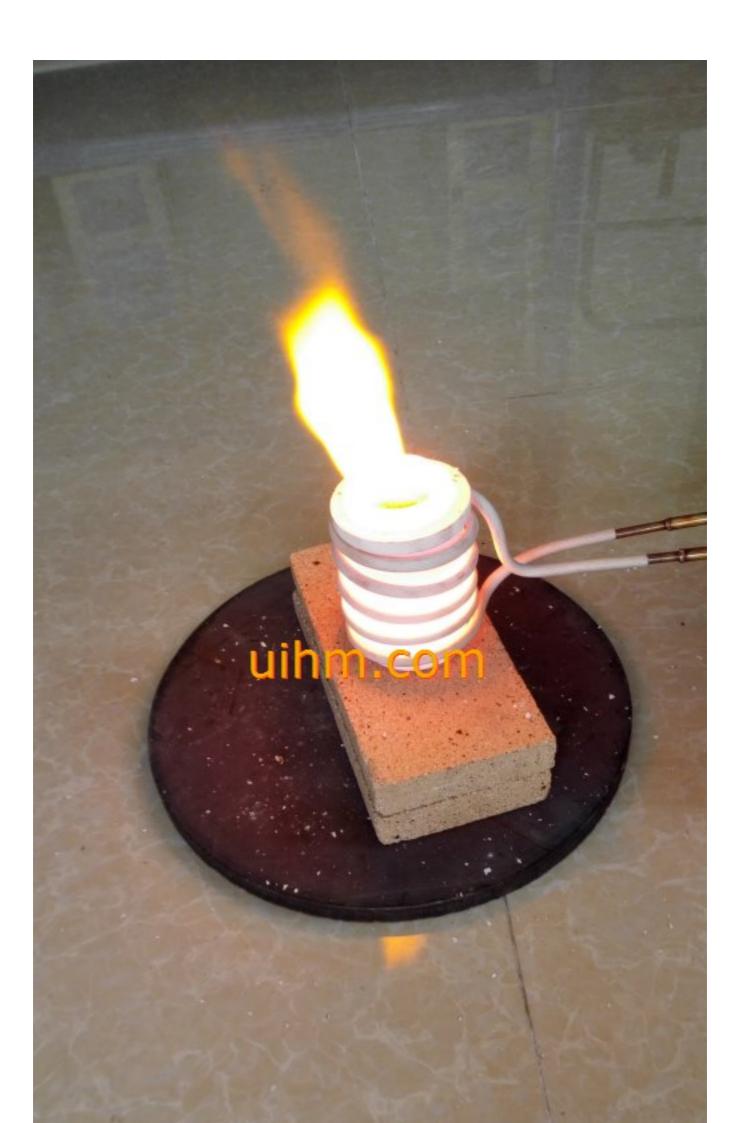

induction melting cowry with graphite crucible (1)

induction melting cowry with graphite crucible (2)

induction melting cowry with graphite crucible (3)

induction melting cowry with graphite crucible (4)