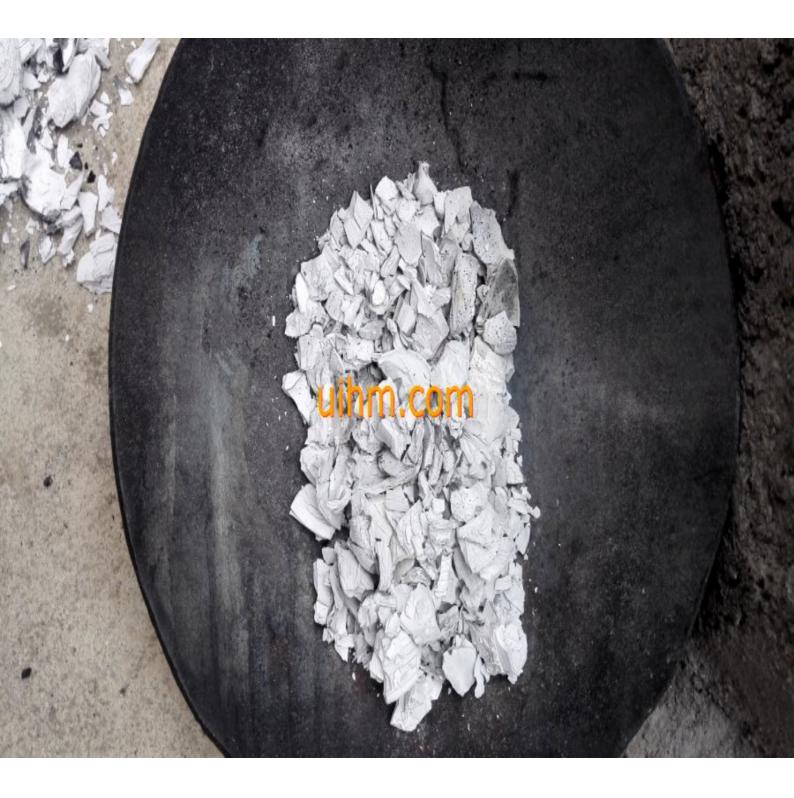

induction melting cowry with graphite crucible (1)

induction melting cowry with graphite crucible (2)

induction melting cowry with graphite crucible (3)

induction melting cowry with graphite crucible (4)